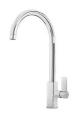

-------------|
| Added value               | Foster uses steel thicknesses higher than those used on average by other manufacturers. This is how, thanks to our long experience, we know how to make sinks of superior quality and with a better resistance to aging.                               |
| Basket 3,5" waste fitting | The drain is equipped with a large 3.5" drain, with the practical basket cap that prevents the discharge of solid parts.                                                                                                                               |

#### **TECHNICAL DATA**



#### **OPTIONAL ACCESSORIES**



**Cestello inox** 8612 000



**Glass chopping board** 8631 300



HPDE Chopping board 8657 001



Iroko-wood chopping board 8655 000

#### **RECOMMENDED PAIRINGS**



Mixer Tap Delta 8441 000

#### **OPTIONAL AUTOMATIC WASTE FITTINGS**



Automatic waste fitting 8407 100



Automatic waste fitting 8407 000



LIRA automatic waste fitting 8407 102



LIRA automatic waste fitting 8407 103