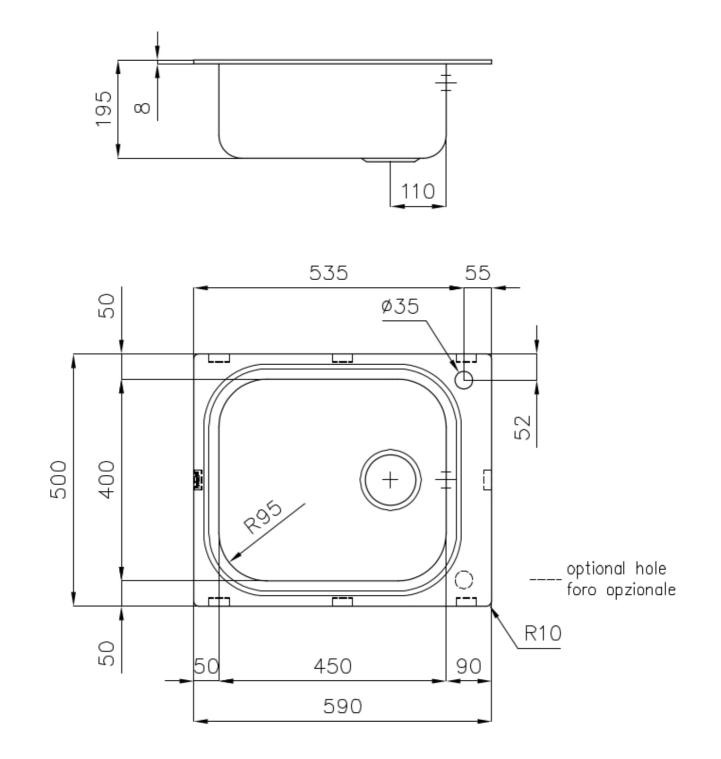

#### DETAILS

| Edge/Installation Type | Standard (8 mm Edge)                                            |
|------------------------|-----------------------------------------------------------------|
| Finish                 | Foster brushed                                                  |
| Material               | AISI 304 stainless steel                                        |
| Texture                | Foster brushed                                                  |
| Base                   | 60 cm                                                           |
| Dimensions             | 590 x 500 mm                                                    |
| Standard fittings      | Fixing hooks, gasket, drain, overflow and siphon, boxed packing |
| Mixer holes            | 1 standard hole - 2nd hole on request                           |
| Built-in hole          | 570x480 mm                                                      |

| Drainer         | No         |
|-----------------|------------|
| Width           | 59 cm      |
| Bowl dimension  | 450x400mm  |
| Number of bowls | 1 bowl     |
| Waste fitting   | 3,5" drain |
|                 |            |

#### FEATURES

| 2nd / 3rd hole availaible | The sink can be customized with the execution on request of additional holes, usable for double-hole mixers, for remote controlled drains or for the installation of soap dispensers. The positions are marked on the drawings with dotted line holes. |
|---------------------------|--------------------------------------------------------------------------------------------------------------------------------------------------------------------------------------------------------------------------------------------------------|
| Added value               | Foster uses steel thicknesses higher than those used on average by other manufacturers. This is how, thanks to our long experience, we know how to make sinks of superior quality and with a better resistance to aging.                               |
| Basket 3,5" waste fitting | The drain is equipped with a large 3.5" drain, with the practical basket cap that prevents the discharge of solid parts.                                                                                                                               |

#### **TECHNICAL DATA**